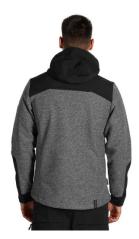

# PANTHER GREY JACKET, SOFTSHELL HOODED JACKET, BLACK

#### Specification

Softshell hooded jacket. Softshell jacket with a hood, brushed fleece lining, and reflective details. The hood and hem feature adjustable elastic drawcords. Sleeves have Velcro straps for width adjustment at the cuffs and thumbholes. Two front zippered pockets, a chest pocket, and a sleeve pocket. The YKK waterproof zipper provides extra protection against moisture..